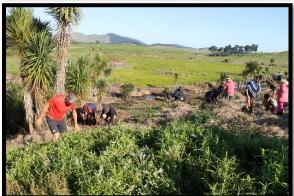

# 3- Evidence of the work done

## 1- Project summary

The focus for the Wai Ora application was to enhance the 40 ha network of wetland retired in 2000 on the Taharoa Trust. These wetlands play a key role in filtering and cleansing the water as well as offering key habitats for our local biodiversity. The owners intend to spray the weeds and enhance their wetlands by in filling native trees where needed. This year, we have focused our resources on 2 wetlands around Sues' garden. Weeds have been sprayed off late in November and plantings were established in May 2019. A clean site around a wetland has been planted in September with 300 flaxes.