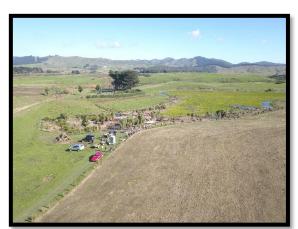

# 3- Evidence of the work done

## 1- Project summary

The focus for the Wai Ora application was to enhance the 40 ha network of wetland retired in 2000 on the Taharoa Trust. These wetlands play a key role in filtering and cleansing the water as well as offering key habitats for our local biodiversity. The owners intend to spray the weeds and enhance their wetlands by in filling native trees where needed. This year, we have focused our resources on 2 wetlands around Sues' garden. Weeds have been sprayed off late in November and plantings were established in May 2019. A clean site around a wetland has been planted in September with 300 flaxes.