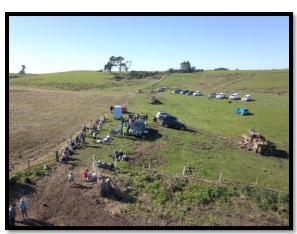

# 3- Evidence of the work done

## 1- Project summary

The focus for the Wai Ora application was to enhance the 40 ha network of wetland retired in 2000 on the Taharoa Trust. These wetlands play a key role in filtering and cleansing the water as well as offering key habitats for our local biodiversity. The owners intend to spray the weeds and enhance their wetlands by in filling native trees where needed. This year, we have focused our resources on 2 wetlands around Sues' garden. Weeds have been sprayed off late in November and plantings were established in May 2019. A clean site around a wetland has been planted in September with 300 flaxes.