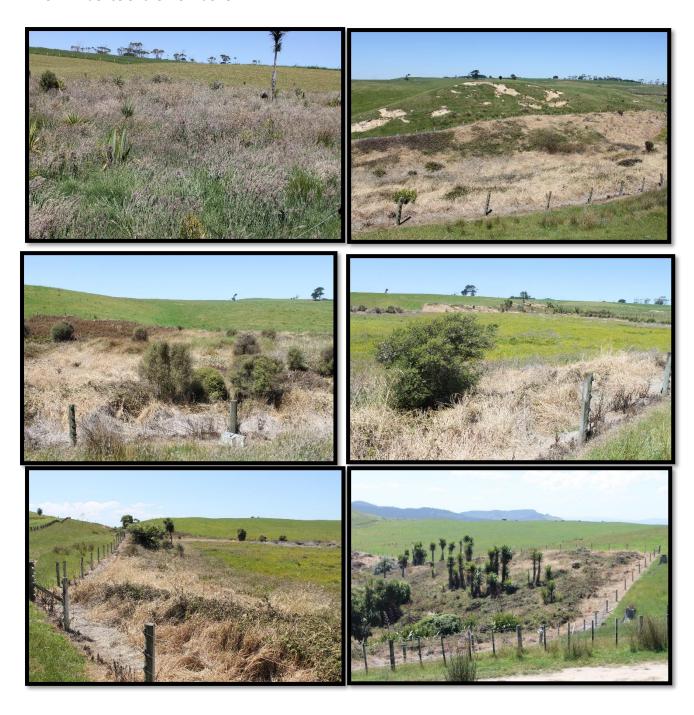

# 3- Evidence of the work done

## 1- Project summary

The focus for the Wai Ora application was to enhance the 40 ha network of wetland retired in 2000 on the Taharoa Trust. These wetlands play a key role in filtering and cleansing the water as well as offering key habitats for our local biodiversity. The owners intend to spray the weeds and enhance their wetlands by in filling native trees where needed. This year, we have focused our resources on 2 wetlands around Sues' garden. Weeds have been sprayed off late in November and plantings were established in May 2019. A clean site around a wetland has been planted in September with 300 flaxes.